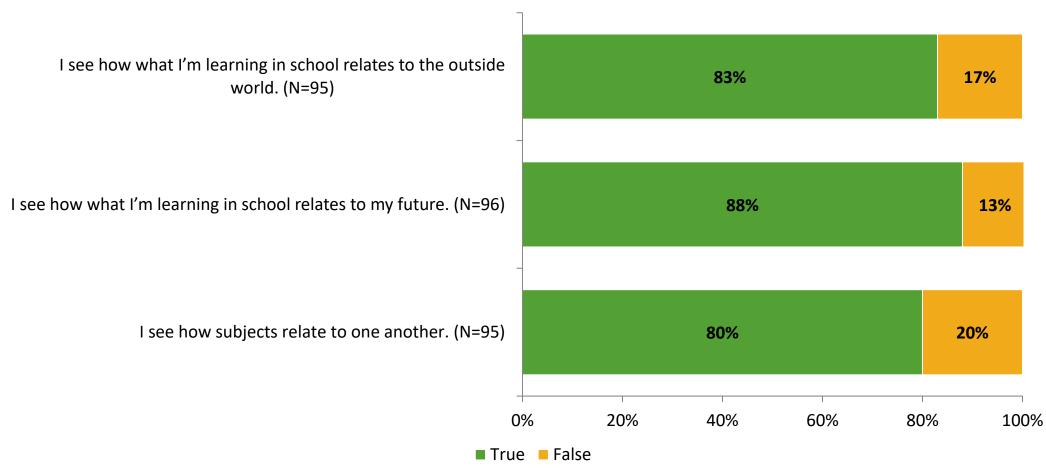

# Student Engagement Survey for Elementary Students: San Jose Elementary School

Results and Analysis

2023-2024



# **Overall Engagement**



# **Overall Engagement (Continued)**



#### **Like School**

Thinking about how you feel/act most of the time, is the following statement true or false?

Generally, I like school. (N=90)



# **Class Experience**



## **Academic Support**



#### Relevance



#### **Involvement**



# **Self-Management**



#### Grit



## **Acceptance**



## **Relationships with Peers**



## **Relationships with Adults in School**



# **Participation in Extracurricular Activities**

Did you participate in any extracurricular activities this school year? (N=96)



#### Please select the extracurricular activities you participated in.

Please select the extracurricular activities you participated in. (N=76)



15

K12 Insight

703.542.9601 | www.k12insight.com