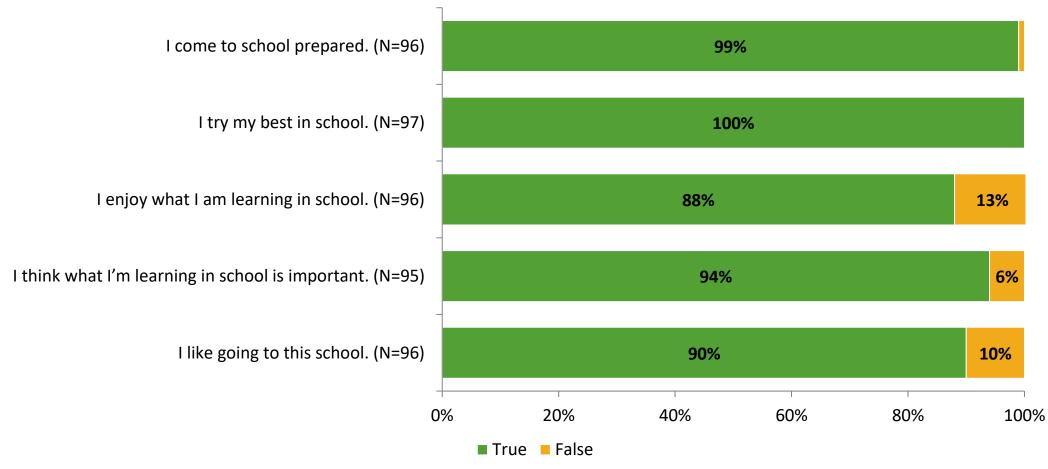

# Student Engagement Survey for Elementary Students: San Jose Elementary School

Results and Analysis

2023-2024



# **Overall Engagement**



# **Overall Engagement (Continued)**



#### **Like School**

Thinking about how you feel/act most of the time, is the following statement true or false?

Generally, I like school. (N=90)



# **Class Experience**



## **Academic Support**



#### Relevance



#### **Involvement**



# **Self-Management**



#### Grit



## **Acceptance**



## **Relationships with Peers**



## **Relationships with Adults in School**



# **Participation in Extracurricular Activities**

Did you participate in any extracurricular activities this school year? (N=96)



#### Please select the extracurricular activities you participated in.

Please select the extracurricular activities you participated in. (N=76)



15

K12 Insight

703.542.9601 | www.k12insight.com