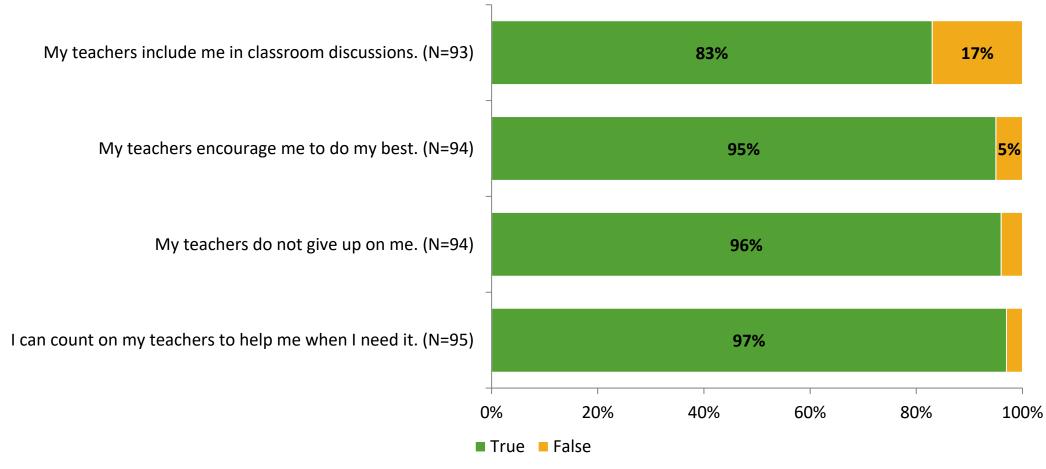

# Student Engagement Survey for Elementary Students: San Jose Elementary School

Results and Analysis

2023-2024



# **Overall Engagement**



# **Overall Engagement (Continued)**



#### **Like School**

Thinking about how you feel/act most of the time, is the following statement true or false?

Generally, I like school. (N=90)



# **Class Experience**



## **Academic Support**



#### Relevance



#### **Involvement**



# **Self-Management**



#### Grit



## **Acceptance**



## **Relationships with Peers**



## **Relationships with Adults in School**



# **Participation in Extracurricular Activities**

Did you participate in any extracurricular activities this school year? (N=96)



#### Please select the extracurricular activities you participated in.

Please select the extracurricular activities you participated in. (N=76)



15

K12 Insight

703.542.9601 | www.k12insight.com