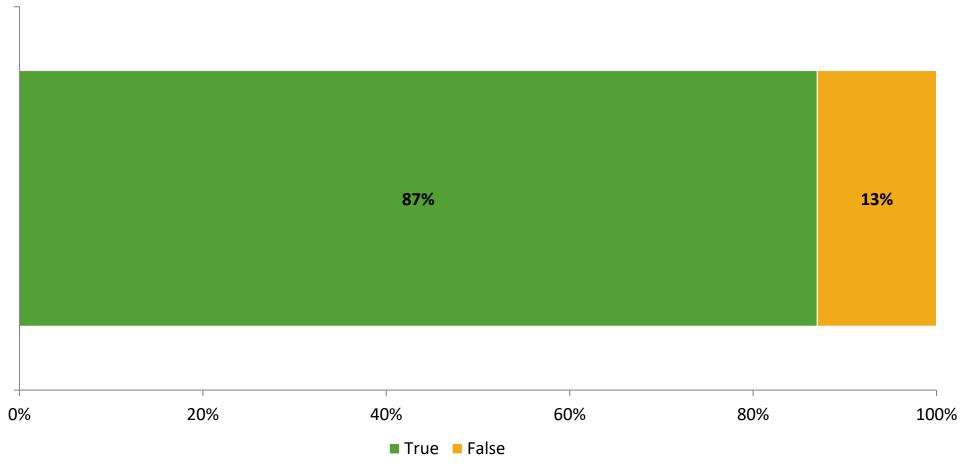

#### **Like School**

Thinking about how you feel/act most of the time, is the following statement true or false?

Generally, I like school. (N=90)