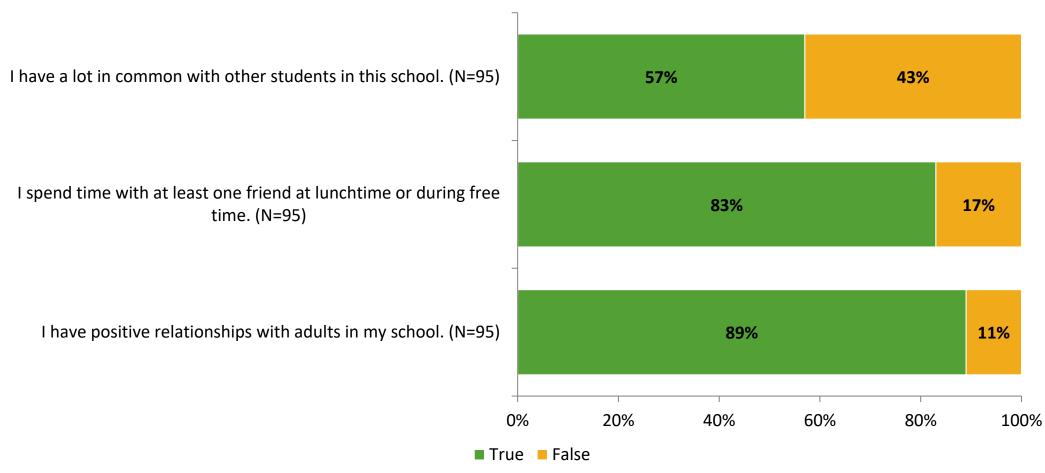

# Student Engagement Survey for Elementary Students: San Jose Elementary School

Results and Analysis

2023-2024



# **Overall Engagement**



# **Overall Engagement (Continued)**



#### **Like School**

Thinking about how you feel/act most of the time, is the following statement true or false?

Generally, I like school. (N=90)



# **Class Experience**



## **Academic Support**



#### Relevance



#### **Involvement**



# **Self-Management**



#### Grit



## **Acceptance**



## **Relationships with Peers**



## **Relationships with Adults in School**



# **Participation in Extracurricular Activities**

Did you participate in any extracurricular activities this school year? (N=96)



#### Please select the extracurricular activities you participated in.

Please select the extracurricular activities you participated in. (N=76)



15

K12 Insight

703.542.9601 | www.k12insight.com