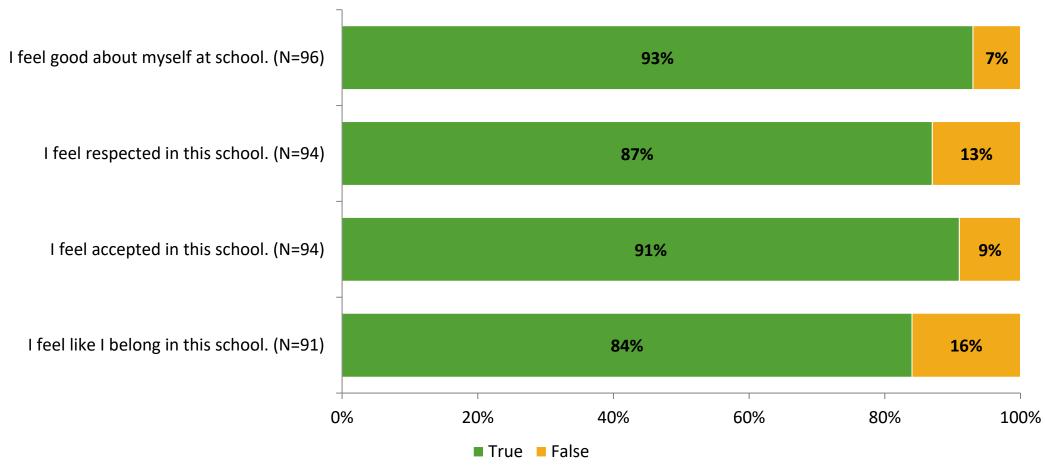

# Student Engagement Survey for Elementary Students: San Jose Elementary School

Results and Analysis

2023-2024



# **Overall Engagement**



# **Overall Engagement (Continued)**



#### **Like School**

Thinking about how you feel/act most of the time, is the following statement true or false?

Generally, I like school. (N=90)



# **Class Experience**



## **Academic Support**



#### Relevance



#### **Involvement**



# **Self-Management**



#### Grit



## **Acceptance**



## **Relationships with Peers**



## **Relationships with Adults in School**



# **Participation in Extracurricular Activities**

Did you participate in any extracurricular activities this school year? (N=96)



#### Please select the extracurricular activities you participated in.

Please select the extracurricular activities you participated in. (N=76)



15

K12 Insight

703.542.9601 | www.k12insight.com