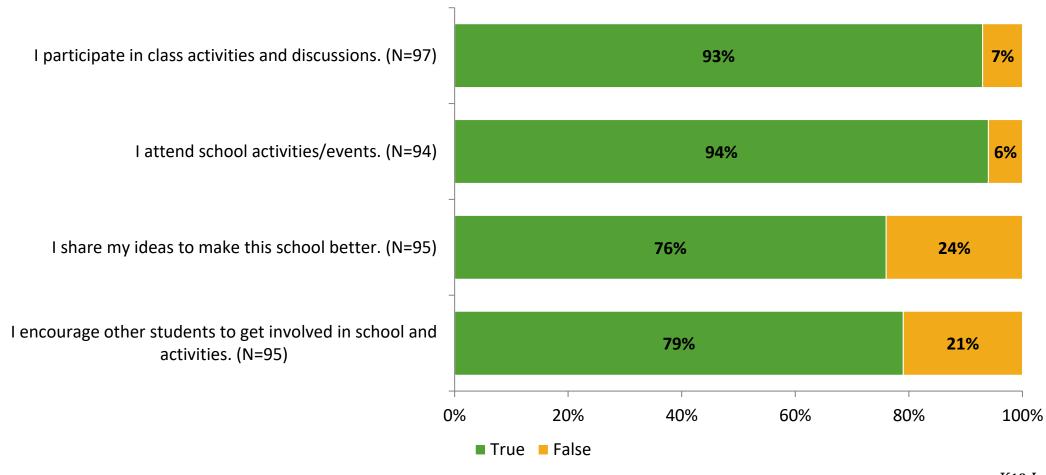

# Student Engagement Survey for Elementary Students: San Jose Elementary School

Results and Analysis

2023-2024



# **Overall Engagement**



# **Overall Engagement (Continued)**



#### **Like School**

Thinking about how you feel/act most of the time, is the following statement true or false?

Generally, I like school. (N=90)



# **Class Experience**



## **Academic Support**



#### Relevance



#### **Involvement**



# **Self-Management**



#### Grit



## **Acceptance**



## **Relationships with Peers**



## **Relationships with Adults in School**



# **Participation in Extracurricular Activities**

Did you participate in any extracurricular activities this school year? (N=96)



#### Please select the extracurricular activities you participated in.

Please select the extracurricular activities you participated in. (N=76)



15

K12 Insight

703.542.9601 | www.k12insight.com