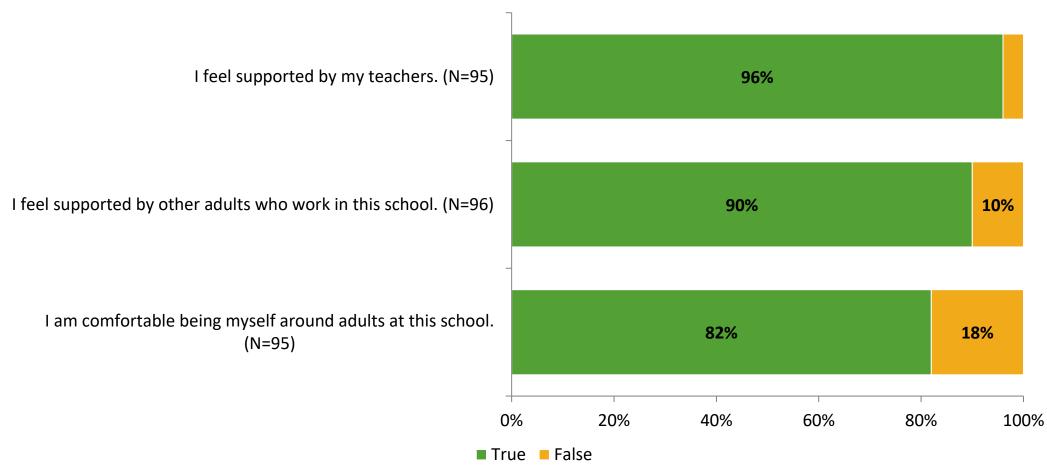

# Student Engagement Survey for Elementary Students: San Jose Elementary School

Results and Analysis

2023-2024



# **Overall Engagement**



# **Overall Engagement (Continued)**



#### **Like School**

Thinking about how you feel/act most of the time, is the following statement true or false?

Generally, I like school. (N=90)



# **Class Experience**



## **Academic Support**



#### Relevance



#### **Involvement**



# **Self-Management**



#### Grit



## **Acceptance**



## **Relationships with Peers**



## **Relationships with Adults in School**



# **Participation in Extracurricular Activities**

Did you participate in any extracurricular activities this school year? (N=96)



#### Please select the extracurricular activities you participated in.

Please select the extracurricular activities you participated in. (N=76)



15

K12 Insight

703.542.9601 | www.k12insight.com