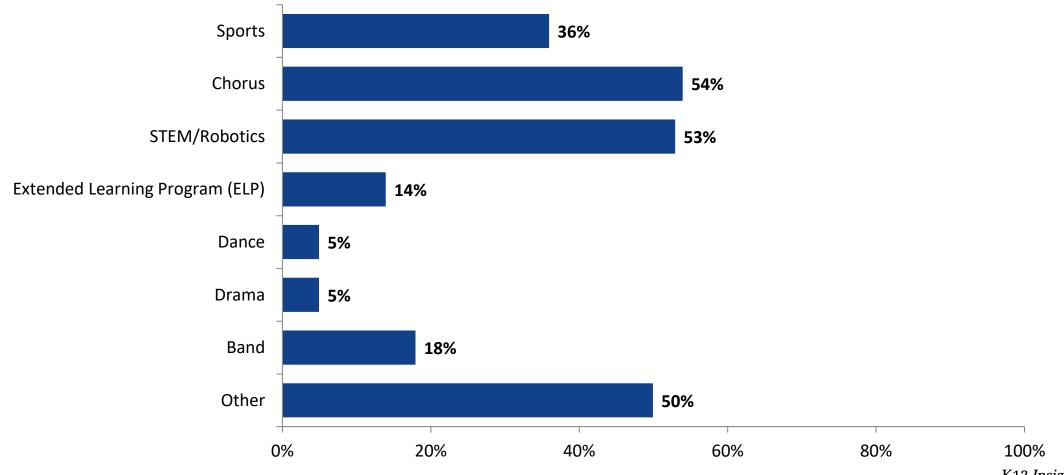

#### Please select the extracurricular activities you participated in.

Please select the extracurricular activities you participated in. (N=76)

15

K12 Insight

703.542.9601 | www.k12insight.com