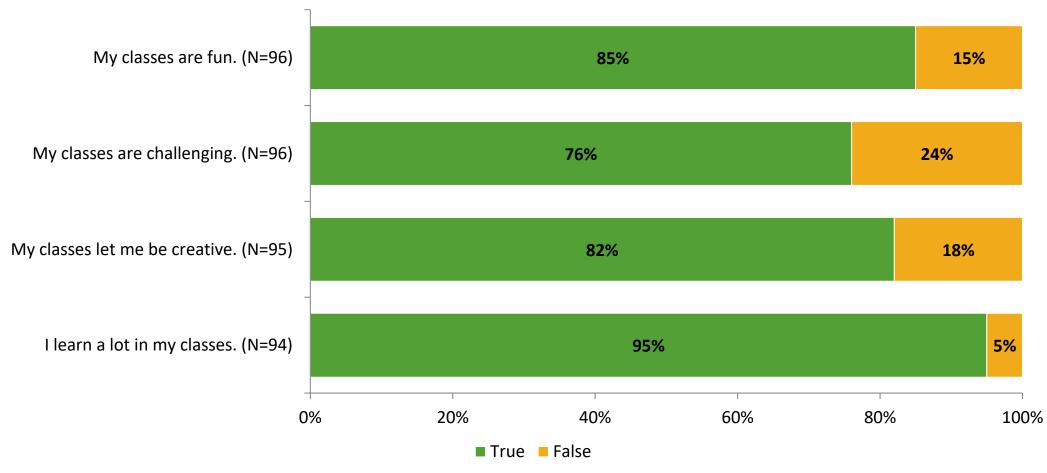

# Student Engagement Survey for Elementary Students: San Jose Elementary School

Results and Analysis

2023-2024



# **Overall Engagement**



# **Overall Engagement (Continued)**



#### **Like School**

Thinking about how you feel/act most of the time, is the following statement true or false?

Generally, I like school. (N=90)



# **Class Experience**



## **Academic Support**



#### Relevance



#### **Involvement**



# **Self-Management**



#### Grit



## **Acceptance**



## **Relationships with Peers**



## **Relationships with Adults in School**



# **Participation in Extracurricular Activities**

Did you participate in any extracurricular activities this school year? (N=96)



#### Please select the extracurricular activities you participated in.

Please select the extracurricular activities you participated in. (N=76)



15

K12 Insight

703.542.9601 | www.k12insight.com