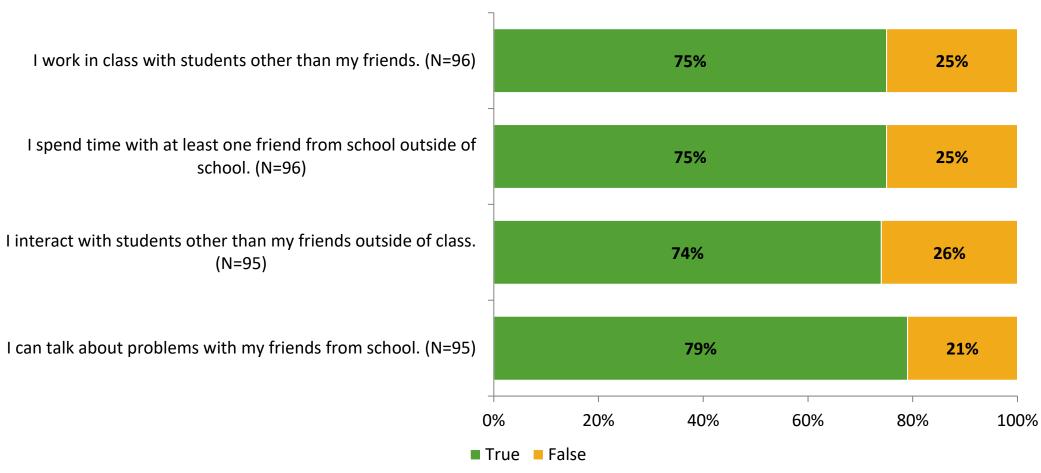

# Student Engagement Survey for Elementary Students: San Jose Elementary School

Results and Analysis

2023-2024



# **Overall Engagement**



# **Overall Engagement (Continued)**



#### **Like School**

Thinking about how you feel/act most of the time, is the following statement true or false?

Generally, I like school. (N=90)



# **Class Experience**



## **Academic Support**



#### Relevance



#### **Involvement**



# **Self-Management**



#### Grit



## **Acceptance**



## **Relationships with Peers**



## **Relationships with Adults in School**



# **Participation in Extracurricular Activities**

Did you participate in any extracurricular activities this school year? (N=96)



#### Please select the extracurricular activities you participated in.

Please select the extracurricular activities you participated in. (N=76)



15

K12 Insight

703.542.9601 | www.k12insight.com