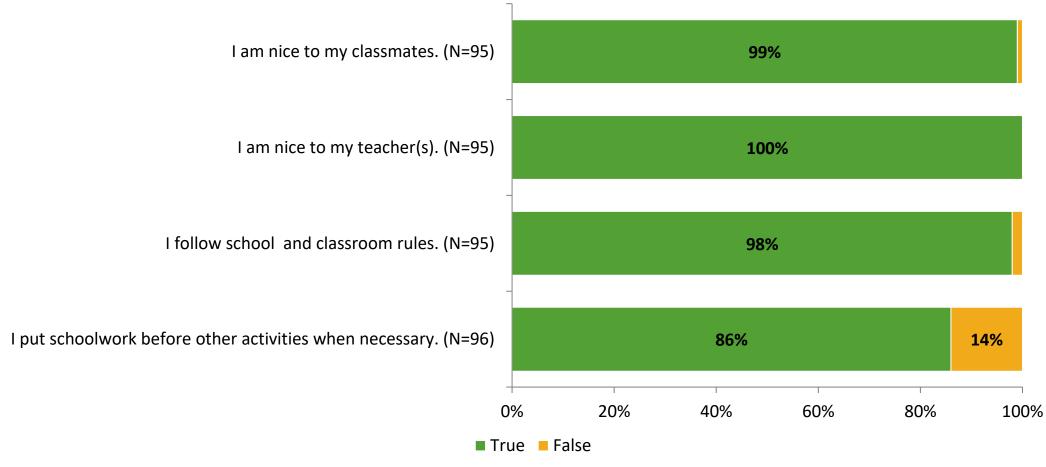

# Student Engagement Survey for Elementary Students: San Jose Elementary School

Results and Analysis

2023-2024



# **Overall Engagement**



# **Overall Engagement (Continued)**



#### **Like School**

Thinking about how you feel/act most of the time, is the following statement true or false?

Generally, I like school. (N=90)



# **Class Experience**



## **Academic Support**



#### Relevance



#### **Involvement**



# **Self-Management**



#### Grit



## **Acceptance**



## **Relationships with Peers**



## **Relationships with Adults in School**



# **Participation in Extracurricular Activities**

Did you participate in any extracurricular activities this school year? (N=96)



#### Please select the extracurricular activities you participated in.

Please select the extracurricular activities you participated in. (N=76)



15

K12 Insight

703.542.9601 | www.k12insight.com