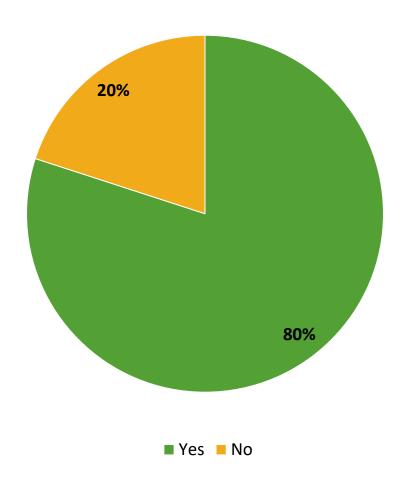

# **Participation in Extracurricular Activities**

Did you participate in any extracurricular activities this school year? (N=96)