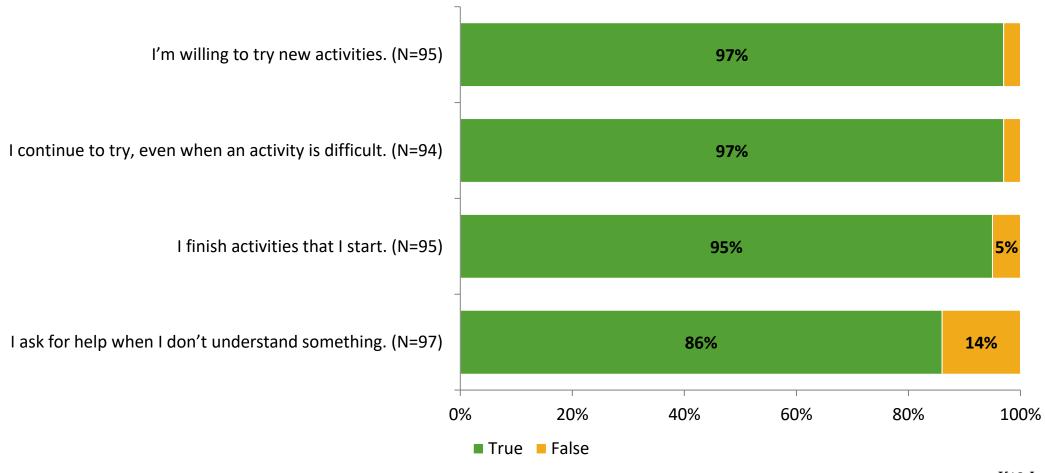

# Student Engagement Survey for Elementary Students: San Jose Elementary School

Results and Analysis

2023-2024



# **Overall Engagement**



# **Overall Engagement (Continued)**



#### **Like School**

Thinking about how you feel/act most of the time, is the following statement true or false?

Generally, I like school. (N=90)



# **Class Experience**



## **Academic Support**



#### Relevance



#### **Involvement**



# **Self-Management**



#### Grit



## **Acceptance**



## **Relationships with Peers**



## **Relationships with Adults in School**



# **Participation in Extracurricular Activities**

Did you participate in any extracurricular activities this school year? (N=96)



#### Please select the extracurricular activities you participated in.

Please select the extracurricular activities you participated in. (N=76)



15

K12 Insight

703.542.9601 | www.k12insight.com